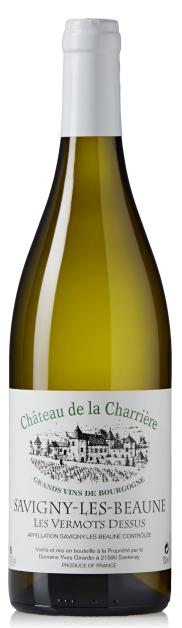

Château de la Charrière

DOMAINE YVES GIRARDIN SANTENAY

# CHATEAU DE LA CHARRIÈRE DOMAINE YVES GIRARDIN

# SAVIGNY-LES-BEAUNE

Intensely aromatic with bright fruit and white flowers on the nose. Smooth and powerful, it is a wine that is both vivacious and harmonious.